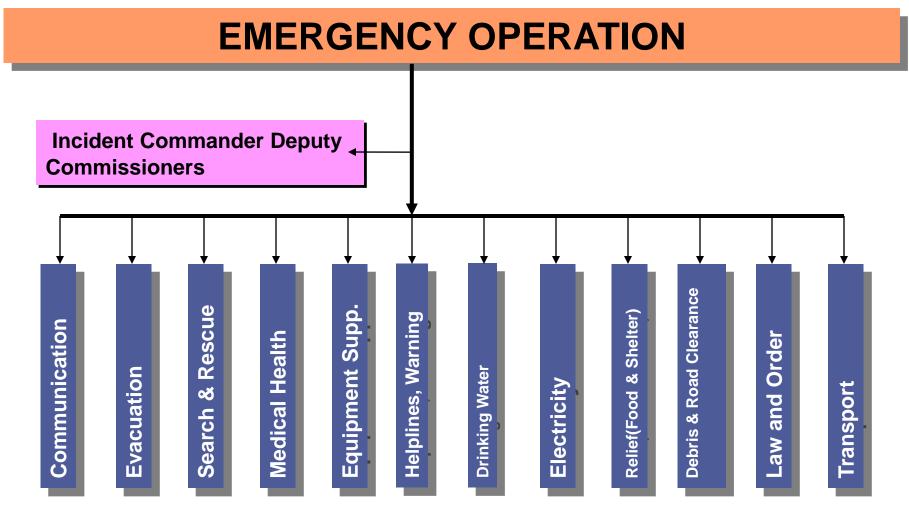

## **ESF Framework for Delhi**

| ESF  | Function                                                       | Coordinator                                       | Members                                                           |
|------|----------------------------------------------------------------|---------------------------------------------------|-------------------------------------------------------------------|
| ESF1 | Communication                                                  | MTNL                                              | NIC, Police, Revenue<br>Wireless, Private<br>Telecom              |
| ESF2 | Evacuation                                                     | Police Department                                 | Army,Health Dept,<br>Civil Defence, Delhi<br>fire Service, NCC    |
| ESF3 | Search and Rescue                                              | Secy. Home                                        | Fire Deptt, Police,<br>Civil Defence, Army                        |
| ESF4 | Medical Health/Trauma                                          | Secy. Health                                      | Major Hospitals,<br>CATS, St. John<br>Ambulance, Civil<br>Defence |
| ESF5 | Equipment Support                                              | Secy. Urban<br>Development                        | MCD, PWD, NDMC,<br>Cantt.Board, DDA,<br>JAL Board                 |
| ESF6 | Helplines, Warning Dissemination & coordination Media coverage | Pr. Secretary<br>(Revenue/Disaster<br>Management) | All Emergency Support Functionaries (ESFs), Media Agencies        |

## ESF Framework for Delhi – Cont'd

| ESF   | Function                     | Coordinator                                       | Members                                                            |
|-------|------------------------------|---------------------------------------------------|--------------------------------------------------------------------|
| ESF7  | Drinking Water               | CEO, Jal Board                                    | DJB                                                                |
| ESF8  | Electricity                  | Secy. Power                                       | Transco, Power Companies (NDPL/BSES)                               |
| ESF9  | Relief (Food and Shelter)    | Pr. Secretary<br>(Revenue/Disaster<br>Management) | Civil Supplies Corporation, Civil Defence, Volunteer Organisations |
| ESF10 | Debris and Road<br>Clearance | Commissioner, MCD                                 | PWD, NDMC, Cantt.<br>Board, DDA, MES,<br>CPWD                      |
| ESF11 | Law and Order                | Commissioner,<br>Police                           | Civil Defence,<br>Home Guards                                      |
| ESF12 | Transport                    | Secy. Transport                                   | DTC,DMRC                                                           |

## **Emergency Support Function (ESF)**